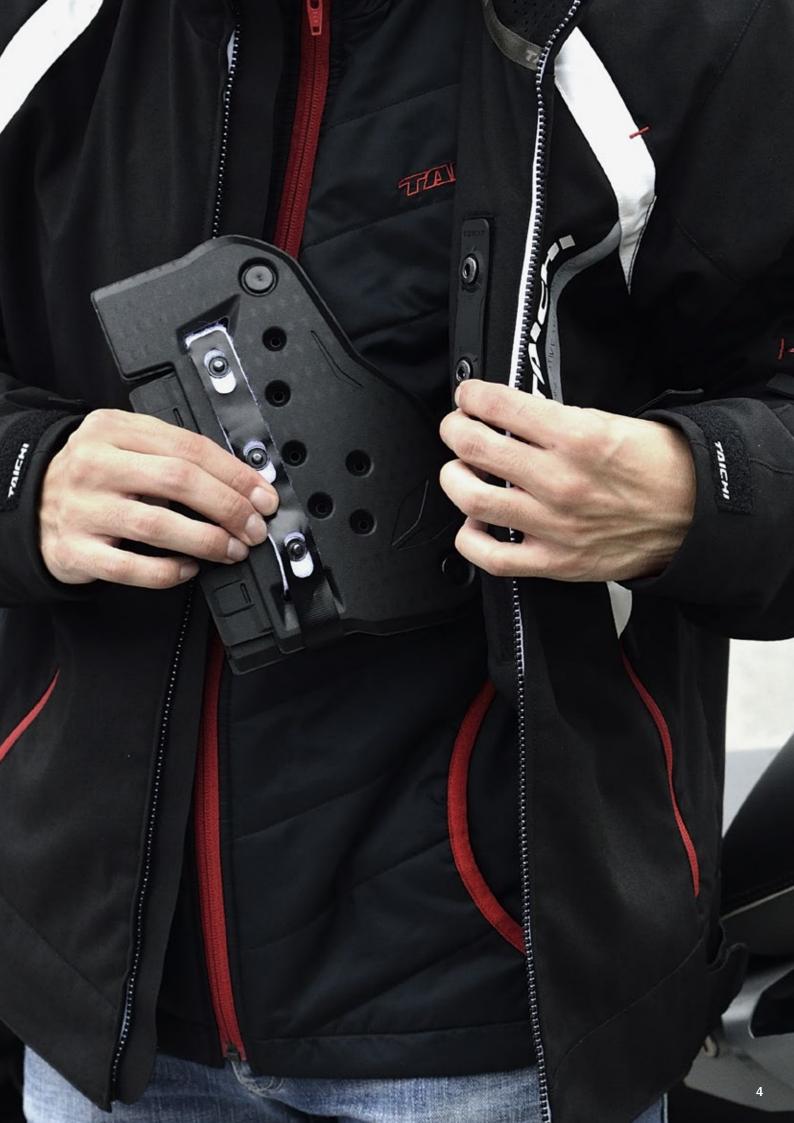

# **PROTECTOR SYSTEM**

protector in the market.

"Chest Protector" A Must Need to protect your life

Helmet and protectors are a must need to enjoy safe riding. No. 1 reason of death in motorcycle accident was injury in the head and No. 2 was injury in the chest. As you can see from this result, wearing chest protector is as important as wearing a helmet to protect your life. Despite of this result, riders wearing chest protector are only few percent of riders wearing helmet. We will continue development of chest protectors to deliver high level safety and comfortable chest protectors to riders.

TAICHI CE Protector has evolved to the next level. The new anatomical shape allows the protector to fit the body and follows the body movement. Adopting a new material allowed to make the protector thinner yet maintaining the impact absorption area required by CE. RS TAICHI's challenge will never end.