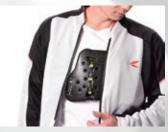

# **PROTECTOR SYSTEM**

protector in the market.

"Chest Protector" A Must Need to protect your life

Helmet and protectors are a must need to enjoy safe riding. No. 1 reason of death in motorcycle accident was injury in the head and No. 2 was injury in the chest. As you can see from this result, wearing chest protector is as important as wearing a helmet to protect your life. Despite of this result, riders wearing chest protector are only few percent of riders wearing helmet. We will continue development of chest protectors to deliver high level safety and comfortable chest protectors to riders.

TAICHI CE Protector has evolved to the next level. The new anatomical shape allows the protector to fit the body and follows the body movement. Adopting a new material allowed to make the protector thinner yet maintaining the impact absorption area required by CE. RS TAICHI's challenge will never end.