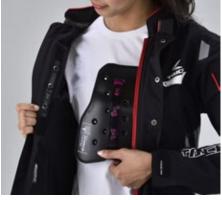

# **PROTECTOR SYSTEM**

protector in the market.

"Chest Protector" A Must Need to protect your life

Helmet and protectors are a must need to enjoy safe riding. No. 1 reason of death in motorcycle accident was injury in the head and No. 2 was injury in the chest. As you can see from this result, wearing chest protector is as important as wearing a helmet to protect your life. Despite of this result, riders wearing chest protector are only few percent of riders wearing helmet. We will continue development of chest protectors to deliver high level safety and comfortable chest protectors to riders.

TAICHI CE Protector has evolved to the next level. The new anatomical shape allows the protector to fit the body and follows the body movement. Adopting a new material allowed to make the protector thinner yet maintaining the impact absorption area required by CE. RS TAICHI's challenge will never end.