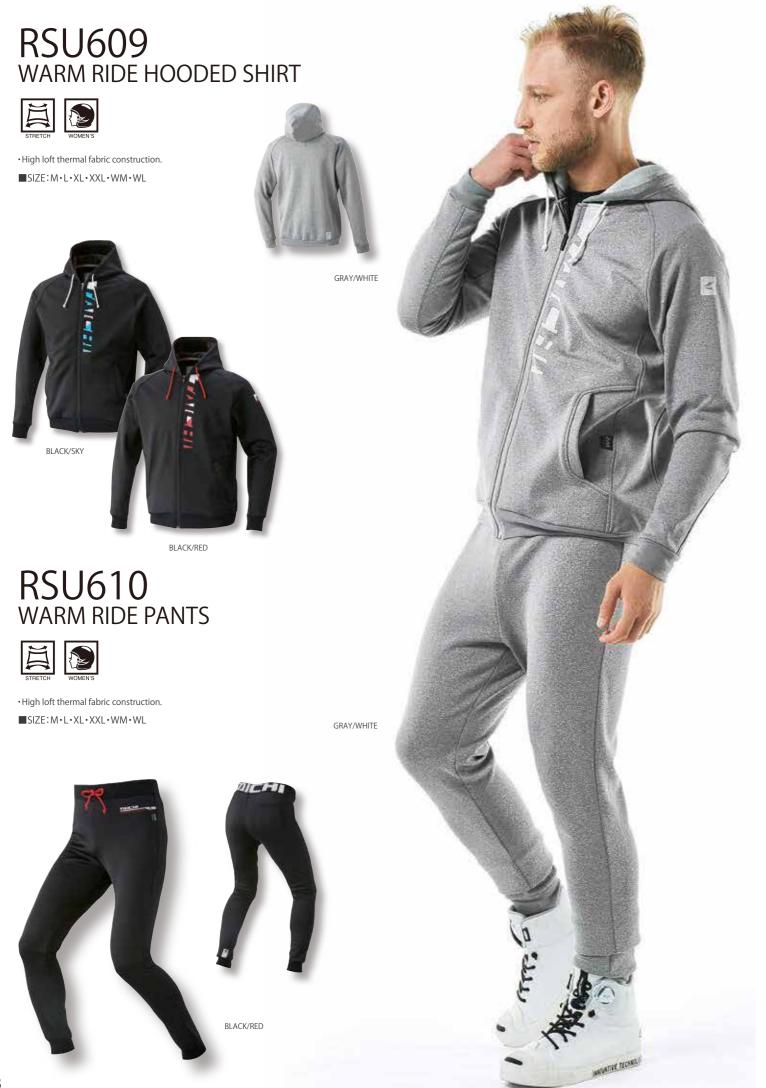

RSU611 WARM RIDE BASIC SHIRT

RSU612 WARM RIDE BASIC PANTS

 ${\color{red} \bullet} \textit{High loft thermal fabric construction}.$ 

■SIZE:M·L·XL·XXL·WM