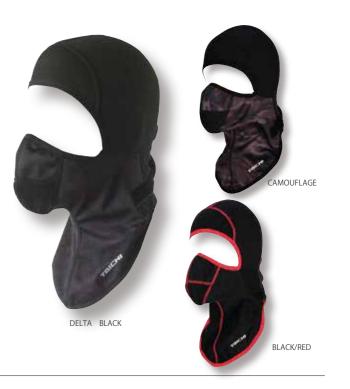

# **RSX155** WINDSTOP 3D FULLFACE MASK

- · Anatomical 3D pattern.
- ·Floating mesh panel around mouth for breathing.
- · Easy adjuster on back.
- ■SIZE:ONE SIZE