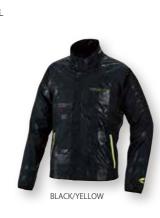

# **RSX155** WINDSTOP 3D FULLFACE MASK



- · Anatomical 3D pattern.
- ·Floating mesh panel around mouth for breathing.
- · Easy adjuster on back.
- ■SIZE:ONE SIZE



# RSX154 WINDSTOP 3D NECK WARMER



- · Anatomical 3D pattern.
- •Floating mesh panel around mouth for breathing.
- Easy adjuster on back.
- ■SIZE:ONE SIZE



# **RSX145** FLEECE FACE MASK

• Elastic strap on back neck for better fit.

■SIZE:ONE SIZE



BROWN CAMO



GREEN CAMO







36

35

#### RSU287 WIND BREAKER INNER PARKA

• Soft touch wind stop fabric construction.

■SIZE: S·M·L·XL·XXL·3XL·4XL



●s torage size(cm):18×13×5 ●weight:160g



# **RSU264** WP INNER JACKET

- ·Waterproof fabric construction.
- •Designed to wear under jacket to control temperature and add waterproofness.
- ■SIZE:S·M·L·XL·XXL·3XL·4XL







## RSU232 WIND STOP INNER JACKET

- •Designed to wear under jacket to control temperature.
- ■SIZE:S·M·L·XL·XXL·3XL·4XL



storage size(cm):17×9×2
weight : 130g



#### **RST124** THERMOTRON \* INNER GLOVE



- •Thermotron reflects the far infrated rays from body to keep warmth.
- •Thin and elastic material construction.
- ■SIZE:S·M·L·XL

Thermotron is a heat-storing heat-retentive material with a functional ceramic micro-particle woven into the core of each fiber. These micro-particles absorb sunlight and convert the absorbed light energy into heat. Since the heat generated by this light-absorption and heat-conversion function creates comfortable warmth, it is optimal for use during colder



(LONG)



#### **RSC115 COOLRIDE HELMET INNER CAP**





#### MICRO QUBIC®

- •Keeps your hel