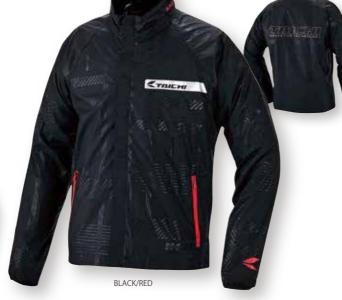

#### RSU287 WIND BREAKER INNER PARKA

• Soft touch wind stop fabric construction.

■SIZE: S·M·L·XL·XXL·3XL·4XL

●s torage size(cm):18×13×5 ●weight:160g