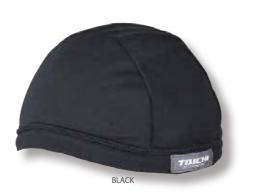

#### **RSC115 COOLRIDE HELMET INNER CAP**

#### MICRO QUBIC®

- •Keeps your helmet liner clean.
- ■SIZE:ONE SIZE (Head Size:55~64cm) (2pcs/1pack)