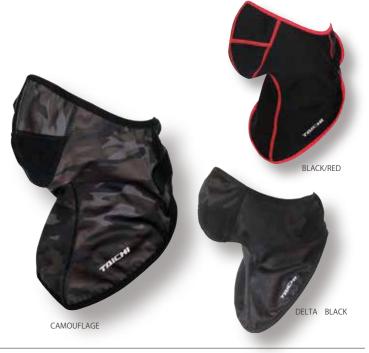

# RSX154 WINDSTOP 3D NECK WARMER

- · Anatomical 3D pattern.
- •Floating mesh panel around mouth for breathing.
- Easy adjuster on back.
- ■SIZE:ONE SIZE