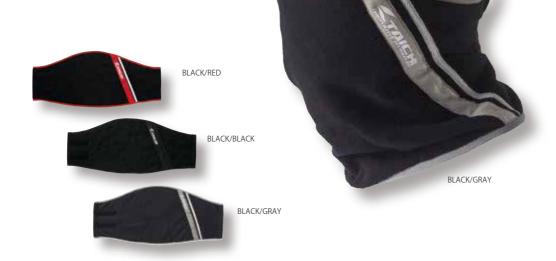

# **RSX145** FLEECE FACE MASK

• Elastic strap on back neck for better fit.

■SIZE:ONE SIZE

BROWN CAMO

GREEN CAMO

36

35