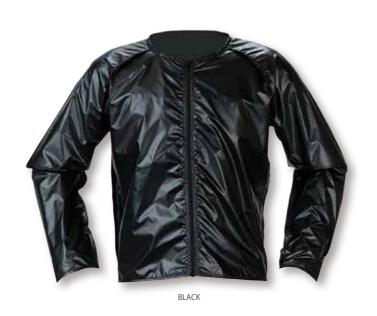

# **RSU264** WP INNER JACKET

- ·Waterproof fabric construction.
- •Designed to wear under jacket to control temperature and add waterproofness.
- ■SIZE:S·M·L·XL·XXL·3XL·4XL