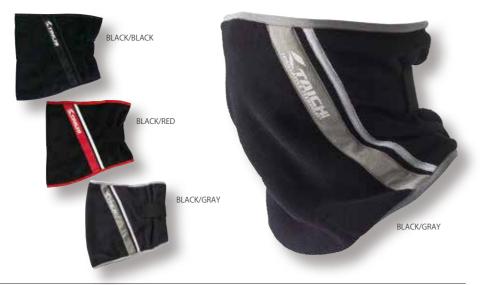

#### RSX150 WINDSTOP NECK WARMER

■SIZE:ONE SIZE

#### RSX160 **BOA NECK WARMER**

- Triple layered with elastic windstop outer material and thermal insulation.
- $\bullet$  Boa fleece construction on the inside for excellent touch.
- Fluffy material fills the gap around the neck.

■SIZE:ONE SIZE

BLACK/LOGO