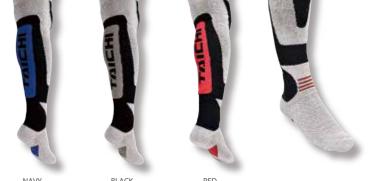

# **RSI209** TAICHI BOOTS SOCKS

- •Extra thick in instep, ankle bone and shin for padding.
- •Thinner fabric in arch, ankle and calf for breathability and mobility.
- Rib on front of ankle to reduce bulkiness.
- Arch support to reduce fatigue.
- Deodorant by chitosan treated fiber.
- ■S IZ E:ONE SIZE (25.0 ~28.0cm)