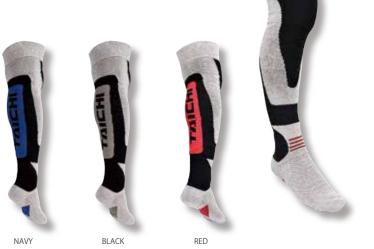

# **RSI209** TAICHI BOOTS SOCKS

- •Extra thick in instep, ankle bone and shin for padding.
- •Thinner fabric in arch, ankle and calf for breathability and mobility.
- Rib on front of ankle to reduce bulkiness.
- Arch support to reduce fatigue.
- Deodorant by chitosan treated fiber.
- ■S IZ E:ONE SIZE (25.0 ~28.0cm)