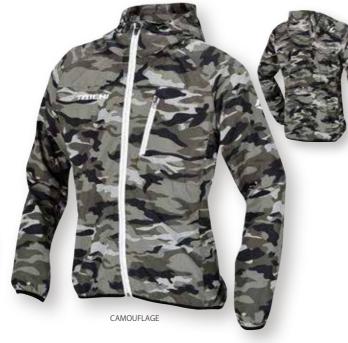

d thermal insulation.
- $\bullet$  Boa fleece construction on the inside for excellent touch.
- Fluffy material fills the gap around the neck.

■SIZE:ONE SIZE



BLACK/LOGO











# **RSX155** WINDSTOP 3D FULLFACE MASK



- · Anatomical 3D pattern.
- ·Floating mesh panel around mouth for breathing.
- · Easy adjuster on back.
- ■SIZE:ONE SIZE



# RSX154 WINDSTOP 3D NECK WARMER



- · Anatomical 3D pattern.
- •Floating mesh panel around mouth for breathing.
- Easy adjuster on back.
- ■SIZE:ONE SIZE



# **RSX145** FLEECE FACE MASK

• Elastic strap on back neck for better fit.

■SIZE:ONE SIZE



BROWN CAMO



GREEN CAMO







36

35

#### RSU287 WIND BREAKER INNER PARKA

• Soft touch wind stop fabric construction.

■SIZE: S·M·L·XL·XXL·3XL·4XL



●s torage size(cm):18×13×5 ●weight:160g



# **RSU264** WP INNER JACKET

- ·Waterproof fabric construction.
- •Designed to wear under jacket to control temperature and add waterproofness.
- ■SIZE:S·M·L·XL·XXL·3XL·4XL







## RSU232 WIND STOP INNER JACKET

- •Designed to wear under jacket to control temperature.
- ■SIZE:S·M·L·XL·XXL·3XL·4XL



storage size(cm):17×9×2
weight : 130g



#### **RST124** THERMOTRON \* INNER GLOVE



- •Thermotron reflects the far infrated rays from body to keep warmth.
- •Thin and elastic material construction.
- ■SIZE:S·M·L·XL

Thermotron is a heat-storing heat-retentive material with a functional ceramic micro-particle woven into the core of each fiber. These micro-particles absorb sunlight and convert the absorbed light energy into heat. Since the heat generated by this light-absorption and heat-c