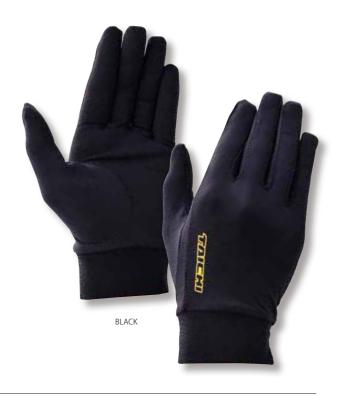

#### **RST124** THERMOTRON \* INNER GLOVE

- •Thermotron reflects the far infrated rays from body to keep warmth.
- •Thin and elastic material construction.
- ■SIZE:S·M·L·XL

Thermotron is a heat-storing heat-retentive material with a functional ceramic micro-particle woven into the core of each fiber. These micro-particles absorb sunlight and convert the absorbed light energy into heat. Since the heat generated by this light-absorption and heat-conversion function creates comfortable warmth, it is optimal for use during colder

(LONG)