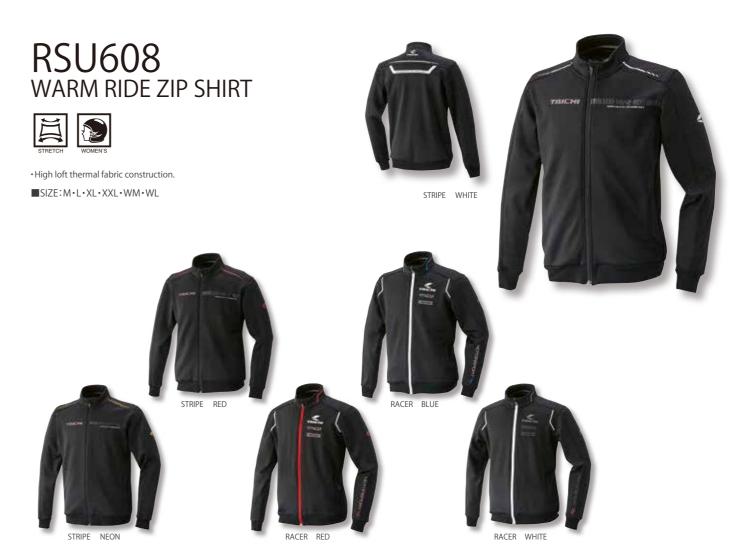

RSU611 WARM RIDE BASIC SHIRT

RSU612 WARM RIDE BASIC PANTS

 ${\color{red} \bullet} \textit{High loft thermal fabric construction}.$ 

■SIZE:M·L·XL·XXL·WM