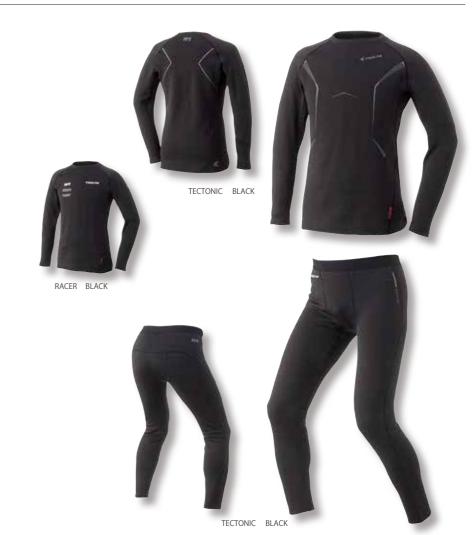

RSU611 WARM RIDE BASIC SHIRT

RSU612 WARM RIDE BASIC PANTS

 ${\color{red} \bullet} \textit{High loft thermal fabric construction}.$ 

■SIZE:M·L·XL·XXL·WM