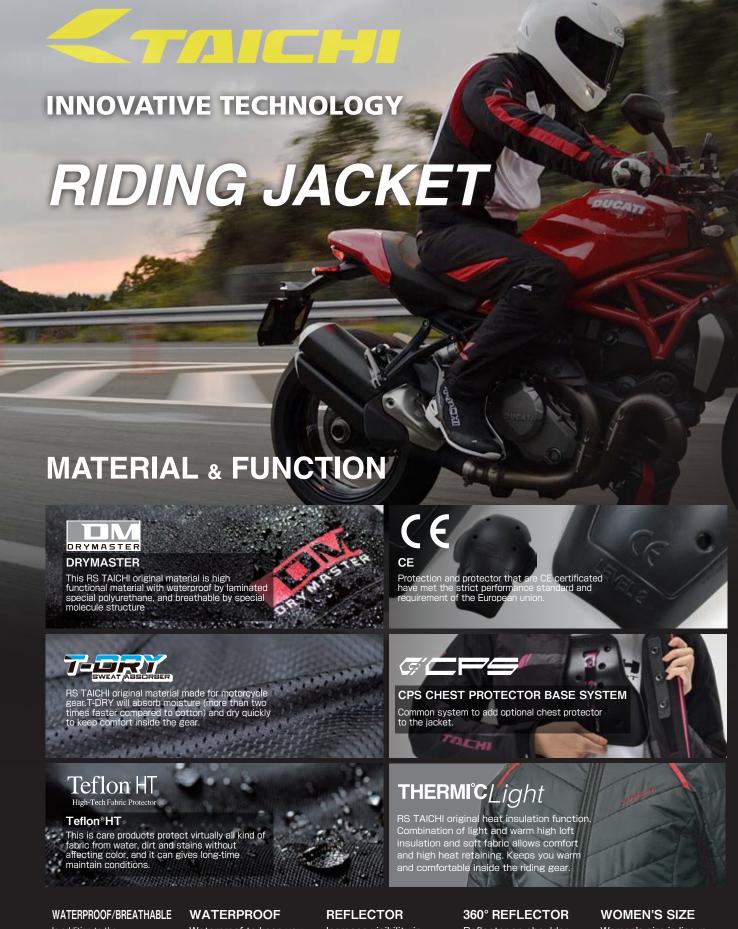

CONCEPT

The safety comes first.

The most important factor of motorcycle riding gear is safety. RS TAICHI was first among the Japanese motorcycle riding gear manufacture that has adopted European CE approved protectors to reduce the damage of body in an accident. We have been appealing how important it is to protect the chest because the second biggest cause of death in motorcycle accident is the injury in the chest.

### LIGHTEST

prEN1621-3:2015 Full Chest Type B Level 2 approved chest protector in the market.

"CHEST PROTECTOR" A MUST NEED TO PROTECT YOUR LIFE

Helmet and protectors are a must need to enjoy safe riding. No. 1 reason of death in motorcycle accident was injury in the head and No. 2 was injury in the chest. As you can see from this result, wearing chest protector is as important as wearing a helmet to protect your life. Despite of this result, riders wearing chest protector are only few percent of riders wearing helmet. We will continue development of chest protectors to deliver high level safety and comfortable chest protectors to riders.

TAICHI CE PROTECTOR CONTINUES EVOLUTION

TAICHI CE Protector has evolved to the next level. The new anatomical shape allows the protector to fit the body and follows the body movement. Adopting a new material allowed to make the protector thinner yet maintaining the impact absorption area required by CE. RS TAICHI's challenge will never end.