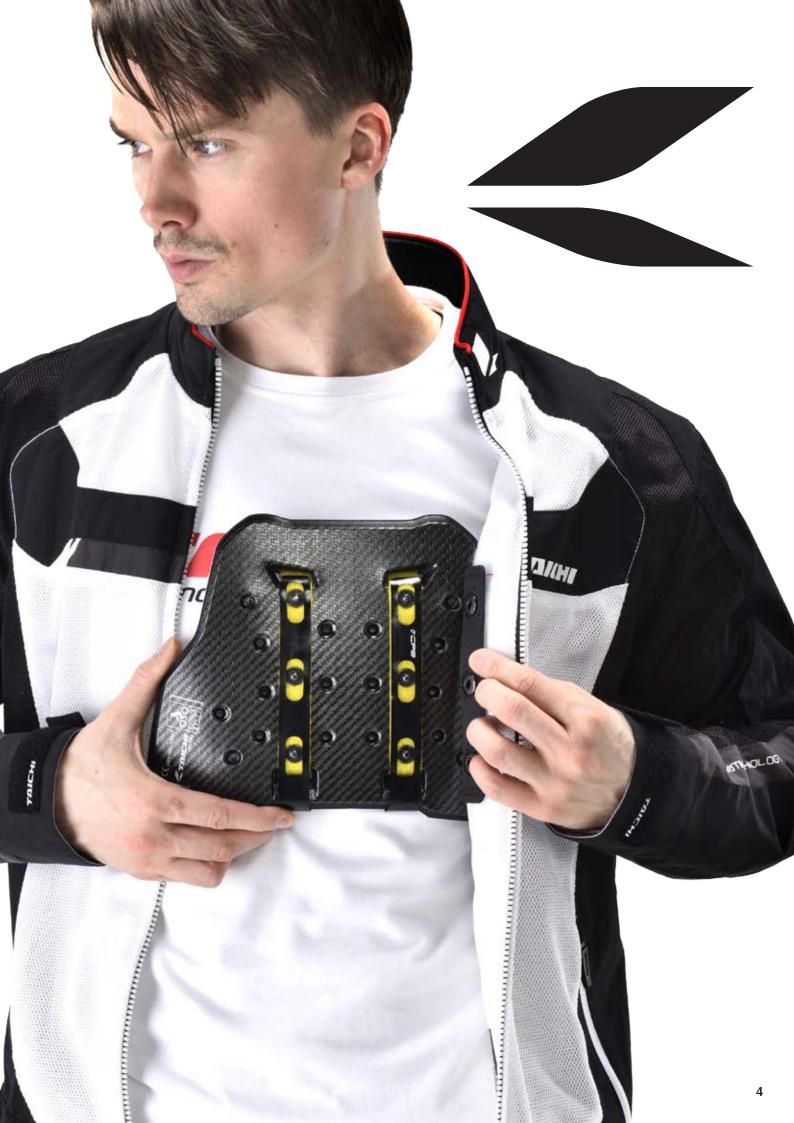

### LIGHTEST

prEN1621-3:2015 Full Chest Type B Level 2 approved chest protector in the market.

"CHEST PROTECTOR" A MUST NEED TO PROTECT YOUR LIFE

Helmet and protectors are a must need to enjoy safe riding. No. 1 reason of death in motorcycle accident was injury in the head and No. 2 was injury in the chest. As you can see from this result, wearing chest protector is as important as wearing a helmet to protect your life. Despite of this result, riders wearing chest protector are only few percent of riders wearing helmet. We will continue development of chest protectors to deliver high level safety and comfortable chest protectors to riders.

TAICHI CE PROTECTOR CONTINUES EVOLUTION

TAICHI CE Protector has evolved to the next level. The new anatomical shape allows the protector to fit the body and follows the body movement. Adopting a new material allowed to make the protector thinner yet maintaining the impact absorption area required by CE. RS TAICHI's challenge will never end.