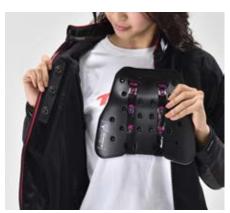

### LIGHTEST

prEN1621-3:2015 Full Chest Type B Level 2 approved chest protector in the market.

"CHEST PROTECTOR" A MUST NEED TO PROTECT YOUR LIFE

Helmet and protectors are a must need to enjoy safe riding. No. 1 reason of death in motorcycle accident was injury in the head and No. 2 was injury in the chest. As you can see from this result, wearing chest protector is as important as wearing a helmet to protect your life. Despite of this result, riders wearing chest protector are only few percent of riders wearing helmet. We will continue development of chest protectors to deliver high level safety and comfortable chest protectors to riders.

TAICHI CE PROTECTOR CONTINUES EVOLUTION

TAICHI CE Protector has evolved to the next level. The new anatomical shape allows the protector to fit the body and follows the body movement. Adopting a new material allowed to make the protector thinner yet maintaining the impact absorption area required by CE. RS TAICHI's challenge will never end.

P.57 TRV063
TECCELL CHEST PROTECTOR
(WITH BUTTON)

P.40 RSY247 QUICK DRY CARGO PANTS

In addition to the waterproofness, breathability keeps the inside dry by passing through the water vapor.

Waterproof to keep you dry in wet weather.