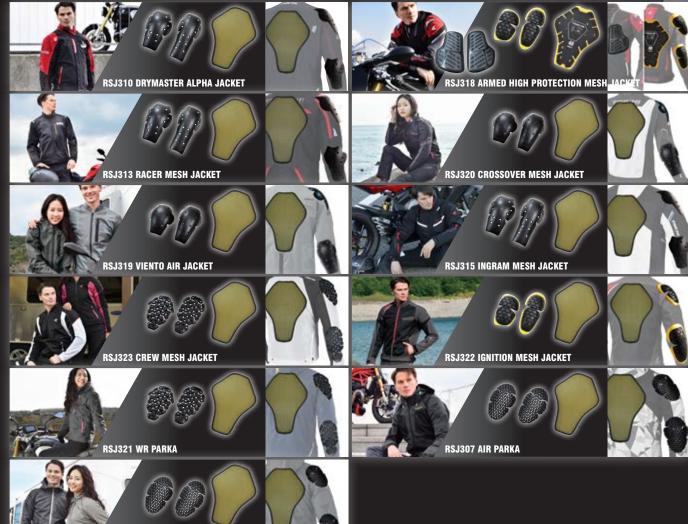

# Men's

RSJ313 RACER MESH JACKET

P.15

P.13 RSJ318
ARMED HIGH PROTECTION MESH JACKET

P.33 RSJ307 AIR PARKA

P.17 RSJ320 CROSSOVER MESH JACKET

P.21 RSJ315 INGRAM MESH JACKET

RSJ322 IGNITION MESH JACKET

P.31 RSJ321 WR PARKA

P.35 RSJ316 AIR TRACK PARKA

## Women's

RSJ320 CROSSOVER MESH JACKET

P.17

P.31 RSJ321 WR PARKA

P.19 RSJ319 VIENTO AIR JACKET

P.33 RSJ307 AIR PARKA

P.23 RSJ317 CREW MESH JACKET

RSU295 COOL RIDE ZIP INNER JACKET