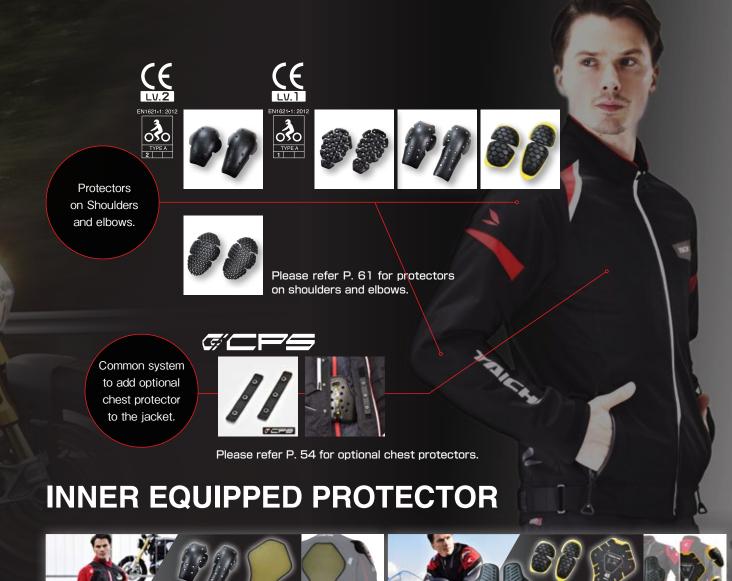

## PROTECTOR SYSTEM

### LIGHTEST

prEN1621-3:2015 Full Chest Type B Level 2 approved chest protector in the market.

"CHEST PROTECTOR" A MUST NEED TO PROTECT YOUR LIFE

Helmet and protectors are a must need to enjoy safe riding. No. 1 reason of death in motorcycle accident was injury in the head and No. 2 was injury in the chest. As you can see from this result, wearing chest protector is as important as wearing a helmet to protect your life. Despite of this result, riders wearing chest protector are only few percent of riders wearing helmet. We will continue development of chest protectors to deliver high level safety and comfortable chest protectors to riders.

TAICHI CE PROTECTOR CONTINUES EVOLUTION

TAICHI CE Protector has evolved to the next level. The new anatomical shape allows the protector to fit the body and follows the body movement. Adopting a new material allowed to make the protector thinner yet maintaining the impact absorption area required by CE. RS TAICHI's challenge will never end.