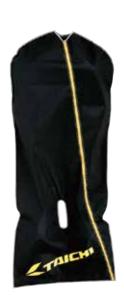

#### Leather suit bag

It is made of soft and breathable non-woven fabric so it's good for carrying or keeping the leather suit. Simple and functional suit cover with diagonal fastener for easily taking in and out and an arm belt to hold the sleeve. (NEB002 LEATHER SUIT BAG)