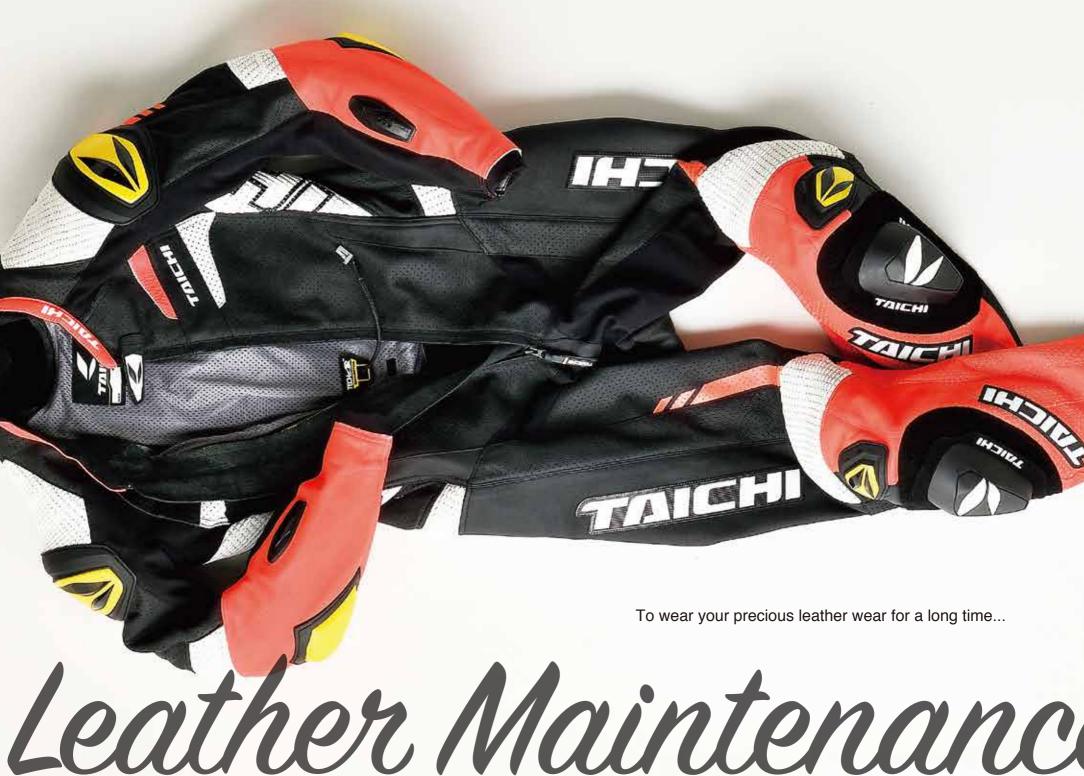

# Leatherance

#### **About Leather Maintenance**



and boots



#### How to remove surface dirt

Wipe surface dirt by using a dry towel or a brash for leather. If there is a corpse of insects, wipe as soon as possible by using a towel wet in water. If there are no noticeable dirt or wetting, it's enough by those process.

ingredients for leather suits

If the dirt could be removed just wiping, wipe it with a leather cleaner on a towel or sponge. Please wipe softly not to damage.

It is also recommended to rub lightly with a plastic eraser to remove a few stains.



#### Coating moisturizing oil

Coat a little moisturizing oil as evenly as possible by using a sponge. Clopping mesh is too much oil. It doesn't penetrate the leather well and causes attaching dirt or sticky. If the mesh is