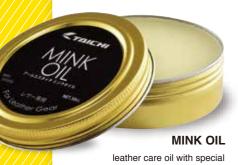

#### Coating moisturizing oil

Coat a little moisturizing oil as evenly as possible by using a sponge. Clopping mesh is too much oil. It doesn't penetrate the leather well and causes attaching dirt or sticky. If the mesh is clogged, remove it with a sharp tool and wipe extra oil with a towel.

A racing suit tends to sweat behind the thighs and armpits or cuff and below of knee by overlapping gloves and boots. It tends to be hardened the leather by lacking oil. You can keep it in good condition by wiping these parts with oil in a fast cycle.

#### Penetrating moisturizing oil

1~2 hours, check by touching the surface to confirm whether there is any oil is left. Preventing stains If there is oil on the surface, Please spray (water-repellent wipe with a dry towel. and fluorine-based) as final Please be careful because it is hard to penetrate oil into In the process, a fluorine film the printing parts.