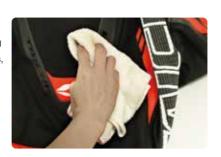

#### Penetrating moisturizing oil

1~2 hours, check by touching the surface to confirm whether there is any oil is left. Preventing stains If there is oil on the surface, Please spray (water-repellent wipe with a dry towel. and fluorine-based) as final Please be careful because it is hard to penetrate oil into In the process, a fluorine film the printing parts.