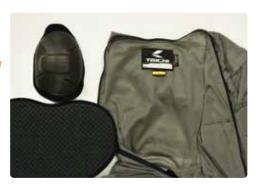

completely.

Please put a little more than usual

TAICHI racing suit can remove the inner liner to wash separately. By washing the inner liner in a fast cycle, it can be kept clean and prevent sweaty odor in the summer season.

Remove inner liner from the body

Remove protectors from the inner liner

Wash by laundry machine (We recommend using a washing net bag.)

Dry at the well-ventilated and shady place without direct sunlight

or keeping leather suit