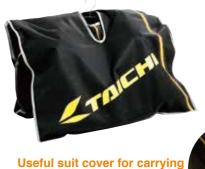

#### Leather suit bag

It is made of soft and breathable non-woven fabric so it's good for carrying or keeping the leather suit. Simple and functional suit cover with diagonal fastener for easily taking in and out and an arm belt to hold the sleeve. (NEB002 LEATHER SUIT BAG)