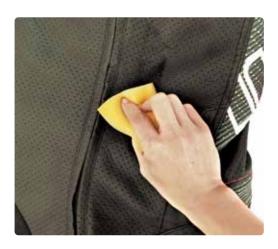

#### Coating moisturizing oil

Coat a little moisturizing oil as evenly as possible by using a sponge. Clopping mesh is too much oil. It doesn't penetrate the leather well and causes attaching dirt or sticky. If the mesh is clogged, remove it with a sharp tool and wipe extra oil with a towel.

A racing suit tends to sweat behind the thighs and armpits or cuff and below of knee by overlapping gloves and boots. It tends to be hardened the leather by lacking oil. You can keep it in good condition by wiping these parts with oil in a fast cycle.