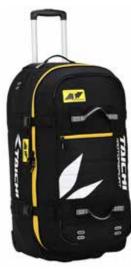

### Suits/Gear Bag

**TAICHI** original trolley bag that can carry all of the items for racing.

#### WHEELED GEAR BAG

It can pack all of the racing items such as a racing suit, a helmet, boots etc.

The main large room can separate by changing the board of bottom. The storage space of the lid can take in boots or gloves.

It's easy to carry with the expansion-type handle and casters. (RSB266 WHEELED GEAR BAG)