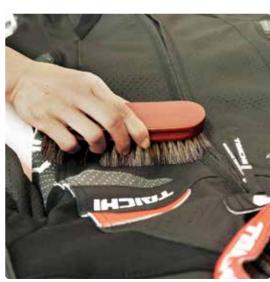

#### How to remove surface dirt

Wipe surface dirt by using a dry towel or a brash for leather. If there is a corpse of insects, wipe as soon as possible by using a towel wet in water. If there are no noticeable dirt or wetting, it's enough by those process.

ingredients for leather suits

If the dirt could be removed just wiping, wipe it with a leather cleaner on a towel or sponge. Please wipe softly not to damage.

It is also recommended to rub lightly with a plastic eraser to remove a few stains.