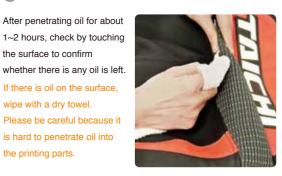

#### Penetrating moisturizing oil

1~2 hours, check by touching the surface to confirm whether there is any oil is left. Preventing stains If there is oil on the surface, Please spray (water-repellent wipe with a dry towel. and fluorine-based) as final Please be careful because it is hard to penetrate oil into In the process, a fluorine film the printing parts.