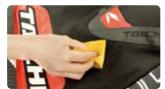

ingredients for leather suits

If the dirt could be removed just wiping, wipe it with a leather cleaner on a towel or sponge. Please wipe softly not to damage.

It is also recommended to rub lightly with a plastic eraser to remove a few stains.